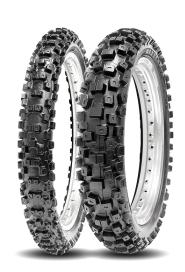

## **MAXXCROSS MX HT**

http://maxxis.pk Generated By: MAXXIS.PK

The Maxxcross MX-HT is the latest generation of high-performance hardpack tires from Maxxis.

The all-new MX-HT is designed to compete at the highest levels of racing. Benchmarked and tested against industry leaders, the MX-HT gives riders the confidence they need to push themselves to their limits. When conditions are hard and dry the MX-HT will provide you with the predictability and traction you need