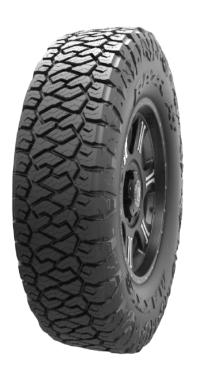

## **AT811**

http://maxxis.pk Generated By: MAXXIS.PK

To meet the demanding performance of new 4×4 models AT811 is produced as a robust all-terrain tyre with aggressive and state of the art features. Substantially raising the threshold of performance provides phenomenal smooth handling with stability and ultra-high performance. MILEAGE INCREASED BY 10%.

Better highway comfort improved steering response for the excellent drive experience, on-road comfort up by 4%, and better Steering Response by 8%. Taking you further with aggressive off-road performance, the AT811 is capable of a deep venture off the beaten path – Better off-road performance by 4% and strong side biters for the extreme terrains.